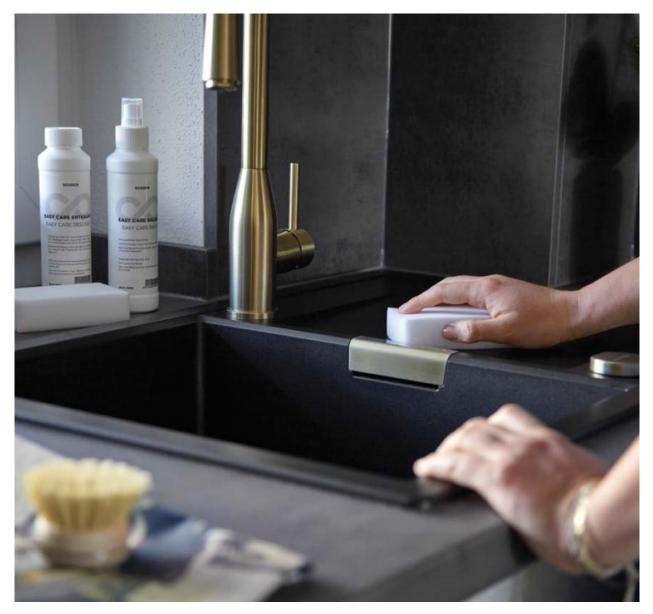

## Ο καλύτερος τρόπος για να διατηρήσετε ένα νεροχύτη SCHOCK καθαρό και όμορφο

Μπορείτε να χρησιμοποιείτε συνηθισμένα οικιακά καθαριστικά, όπως υγρό πιάτων για να καθαρίσετε το νεροχύτη σας.

Προτείνουμε επιπλέον την σειρά φροντίδας νεροχυτών SCHOCK, που αναπτύχθηκε ειδικά για τη περιποίηση του γρανιτένιου σας νεροχύτη.

Το EasyCare Set είναι κατάλληλο και για τα δύο υλικά CRISTADUR® και CRISTALITE®. Με τακτική χρήση, διατηρεί και προστατεύει τον νεροχύτη για μια ζωή.

Η SCHOCK προσφέρει επίσης μία τέλεια συνδυασμένη γκάμα προϊόντων φροντίδας. Το EasyCare Balm είναι ιδανικό για να παρέχει στο νεροχύτη σας ακόμη περισσότερη φροντίδα μετά από εντατικό καθαρισμό (EASY CARE SET).