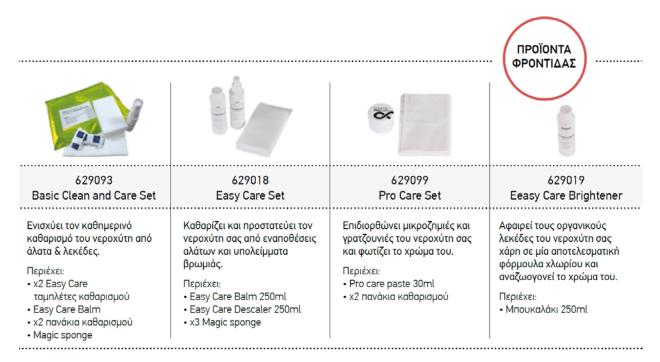

Το EasyCare Set είναι κατάλληλο και για τα δύο υλικά CRISTADUR® και CRISTALITE®. Με τακτική χρήση, διατηρεί και προστατεύει τον νεροχύτη για μια ζωή.

## Επίμονη βρωμιά ή λεκέδες

Για εντατικό καθαρισμό, διαλύστε έως 2 ταμπλέτες πλυντηρίου πιάτων (Basic Clean and Care Set) σε 3 λίτρα νερό και εφαρμόστε το διάλυμα στη βρωμιά ή τους λεκέδες, αφήνοντας το να μουλιάσει κατά προτίμηση όλη τη νύχτα. Στη συνέχεια ξεπλύνετε με άφθονο καθαρό νερό και στεγνώστε με ένα πανί. Η επίμονη βρωμιά θα είναι παρελθόν.

Η SCHOCK προσφέρει επίσης μία τέλεια συνδυασμένη γκάμα προϊόντων φροντίδας. Το EasyCare Balm είναι ιδανικό για να παρέχει στο νεροχύτη σας ακόμη περισσότερη φροντίδα μετά από εντατικό καθαρισμό (EASY CARE SET).

#### Αναζωογωνήστε τον νεροχύτη σας

Για τους νεροχύτες CRISTADUR® και CRISTALITE® σας συνιστούμε να διατηρείτε την επιφάνεια καθαρή με κοινό υγρό πιάτων ή ένα μαγικό σφουγγάρι SCHOCK.

Αν έχετε ανοιχτόχρωμο νεροχύτη μπορείτε να χρησιμοποιείτε περιστασιακά το EasyCare Brightener. Στη συνέχεια σφραγίστε την επιφάνεια με το EasyCare Balm (περιλαμβάνεται στο EASY CARE SET).

## Άλατα και κατάλοιπα σαπουνιού

Σας συνιστούμε να χρησιμοποιήσετε το EasyCare Descaler (EASY CARE SET) για να αφαιρέσετε γρήγορα και αποτελεσματικά άλατα, κατάλοιπα σαπουνιού και βρωμιές. Απαλλάσσει επίσης τις επίμονες εναποθέσεις αλάτων, εμποδίζοντας επιπλέον τη συγκράτηση μικροβίων και βακτηρίων.

## Σημάδια μεταλλικών γρατζουνιών

Απλά βρέξτε ένα μαγικό σφουγγάρι SCHOCK και τρίψτε τα σημάδια - Θα δείτε ότι απομακρύνονται ΠΑΝΕΥΚΟΛΑ (περιλαμβάνεται στο BASIC CARE SET και στο EASY CARE SET). Σε περίπτωση που οι εκδορές είναι πιο εμφανείς, χρησιμοποιείστε το Pro Care Set.